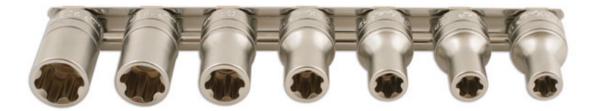

## Torx Plus® Socket Set 3/8"D 7pc

A set of EP (6-sided) Torx Plus® profile 3/8"D sockets, from 10EP to 20EP, allows power to be transfered to Torx Plus® fastenings without damage.

## **Additional Information**

- Socket sizes: 10EP, 11EP, 12EP, 14EP, 16EP, 18EP, 20EP.
- Torx Plus® (6 sided) profile x 37mm long.
- · Supplied on a socket rail.
- · Manufactured from satin finish chrome vanadium.
- Torx Plus® EPL (6 sided) profile maximises torque transfer to the fastener, and is commonly found on specialist automotive applications, such as automatic gearboxes and clutches.