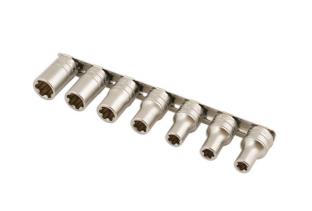

## Torx Plus® Socket Set 3/8"D 7pc

A set of EP (6-sided) Torx Plus® profile 3/8"D sockets, from 10EP to 20EP, allows power to be transfered to Torx Plus® fastenings without damage.

## **Additional Information**

- Socket sizes: 10EP, 11EP, 12EP, 14EP, 16EP, 18EP, 20EP.
- Torx Plus® (6 sided) profile x 37mm long.
- · Supplied on a socket rail.
- · Manufactured from satin finish chrome vanadium.
- Torx Plus® EPL (6 sided) profile maximises torque transfer to the fastener, and is commonly found on specialist automotive applications, such as automatic gearboxes and clutches.