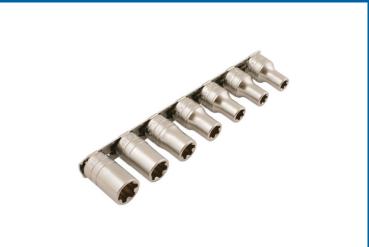

## Torx Plus® Socket Set 3/8"D 7pc

A set of EP (6-sided) Torx Plus® profile 3/8"D sockets, from 10EP to 20EP, allows power to be transfered to Torx Plus® fastenings without damage.

## **Additional Information**

- Socket sizes: 10EP, 11EP, 12EP, 14EP, 16EP, 18EP, 20EP.
- Torx Plus® (6 sided) profile x 37mm long.
- · Supplied on a socket rail.
- · Manufactured from satin finish chrome vanadium.
- Torx Plus® EPL (6 sided) profile maximises torque transfer to the fastener, and is commonly found on specialist automotive applications, such as automatic gearboxes and clutches.